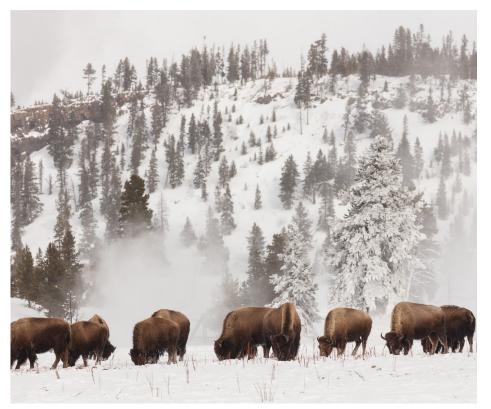

## **Bison**

A bison's winter coat is so thick and provides insulation so effective that when snow falls on its coat, it will not melt from the heat of the bison's skin. Their skin also thickens in response to cold! During winter storms, bison will turn toward the winds, hunker down, and wait for it to pass.

This bison is shedding its winter coat to prepare for warmer temperatures.

Bison live in large herds for most of the year. Living in a large group can be a defense strategy against predators.

In the winter, bison travel together in a unique way.