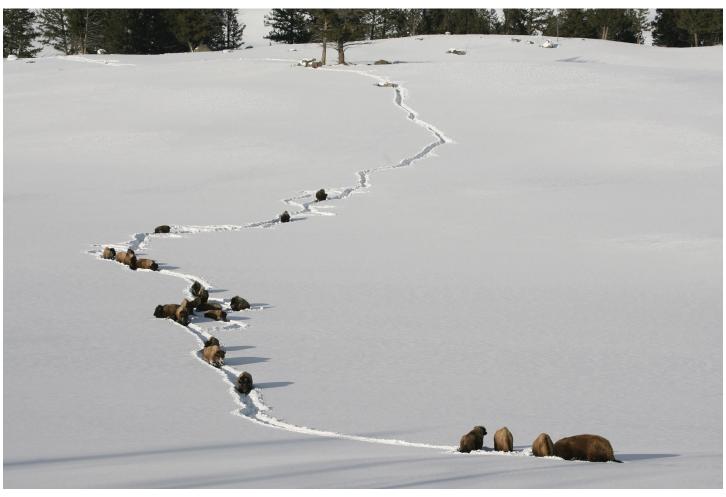

## **Bison**

A bison's winter coat is so thick and provides insulation so effective that when snow falls on its coat, it will not melt from the heat of the bison's skin. Their skin also thickens in response to cold! During winter storms, bison will turn toward the winds, hunker down, and wait for it to pass.

Bison have very, very strong shoulders and neck muscles. It almost looks like they have a hump on their backs!
Bison can use the front of their body like a plow to move snow.

| Winter Challenge:                          |
|--------------------------------------------|
| How does your animal solve this challenge? |
| Winter Challenge:                          |
| How does your animal solve this challenge? |
| Winter Challenge:                          |
| How does your animal solve this challenge? |
| Winter Challenge:                          |
| How does your animal solve this challenge? |