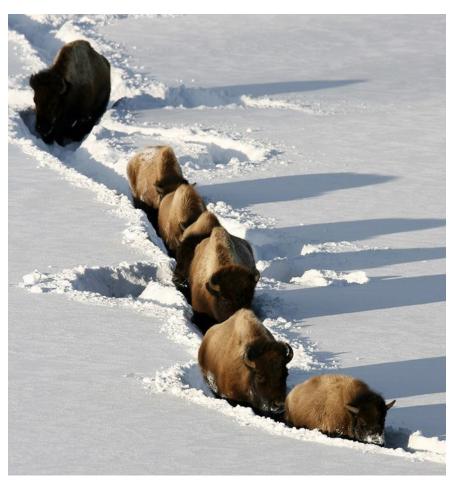

This bison is shedding its winter coat to prepare for warmer temperatures.

Bison live in large herds for most of the year. Living in a large group can be a defense strategy against predators.

In the winter, bison travel together in a unique way.

Bison have very, very strong shoulders and neck muscles. It almost looks like they have a hump on their backs!
Bison can use the front of their body like a plow to move snow.

| Winter Challenge:                          |
|--------------------------------------------|
| How does your animal solve this challenge? |
| Winter Challenge:                          |
| How does your animal solve this challenge? |
| Winter Challenge:                          |
| How does your animal solve this challenge? |
| Winter Challenge:                          |
| How does your animal solve this challenge? |