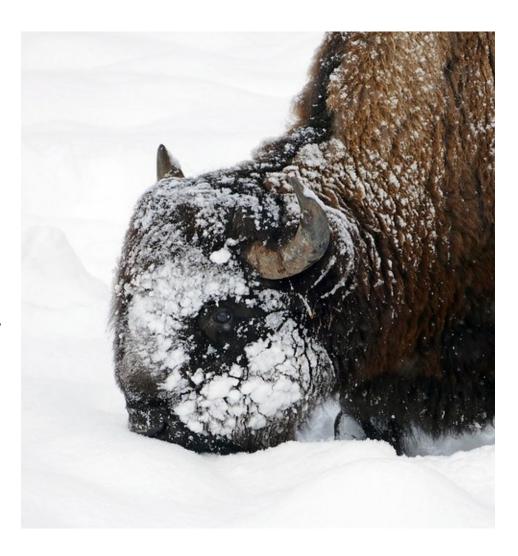

## **Bison**

A bison's winter coat is so thick and provides insulation so effective that when snow falls on its coat, it will not melt from the heat of the bison's skin. Their skin also thickens in response to cold! During winter storms, bison will turn toward the winds, hunker down, and wait for it to pass.