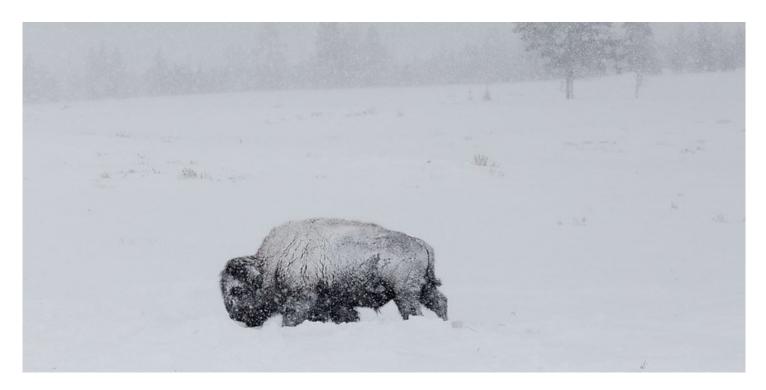

## **Bison**

A bison's winter coat is so thick and provides insulation so effective that when snow falls on its coat, it will not melt from the heat of the bison's skin. Their skin also thickens in response to cold! During winter storms, bison will turn toward the winds, hunker down, and wait for it to pass.