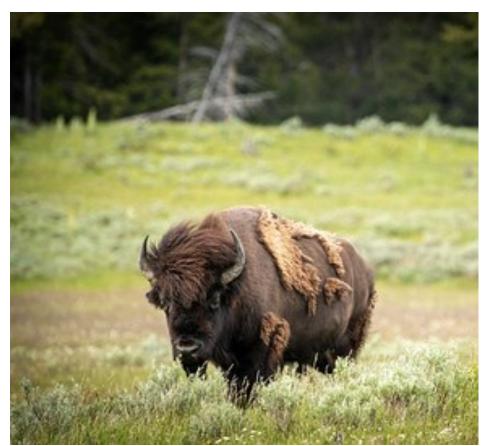

This bison is shedding its winter coat to prepare for warmer temperatures.

Bison live in large herds for most of the year. Living in a large group can be a defense strategy against predators.

In the winter, bison travel together in a unique way.